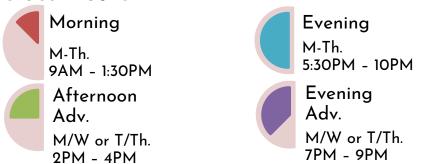

## Class Hours

<sup>\*</sup>Schedule may be subject to change, depending on the circumstances. Session class schedule is posted on the bulletin board in the front office and/or student may obtain a copy from the Academic Office.